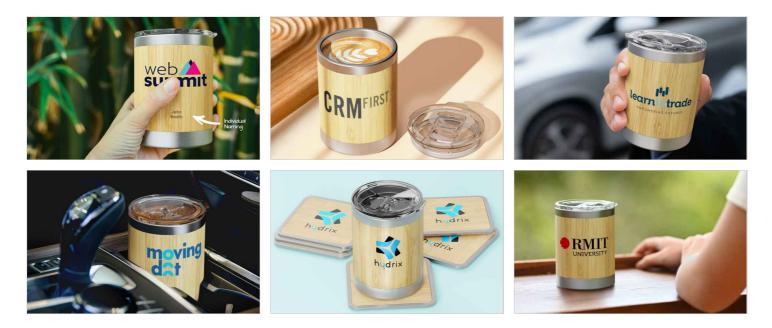

## **Crew Bamboo**

The Crew Bamboo Travel Cup is a beautifully crafted model that's ready to showcase your logo in true style. Related to our Crew model, the Crew Bamboo Travel Cup features a bamboo exterior and a secure easy-sip lid. Get in touch today regarding prices, samples and delivery times.