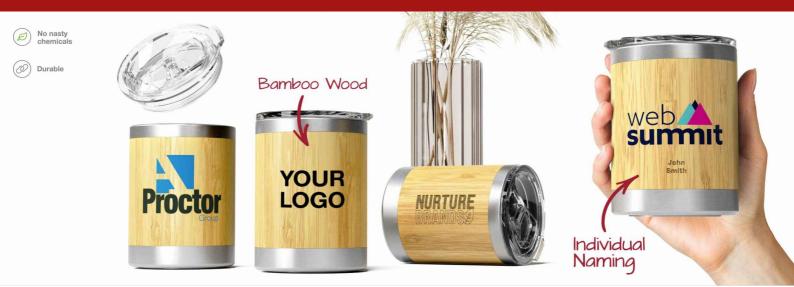

## **Crew Bamboo**

The Crew Bamboo Travel Cup is a beautifully crafted model that's ready to showcase your logo in true style. Related to our Crew model, the Crew Bamboo Travel Cup features a bamboo exterior and a secure easy-sip lid. Get in touch today regarding prices, samples and delivery times.